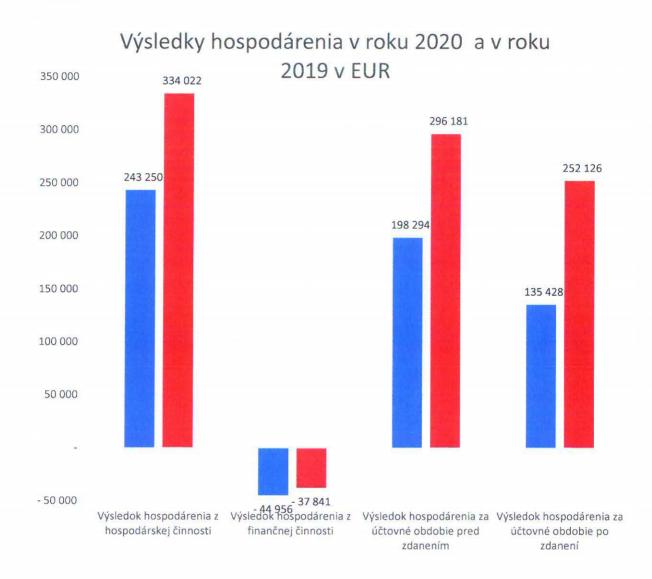

| Ukazovateľ                                              | 2020 v EUR | 2019 v EUR | Rozdiel v EUR | Zmena oproti<br>2019 v % |
|---------------------------------------------------------|------------|------------|---------------|--------------------------|
| Výnosy z hospodárskej činnosti                          | 45 235 814 | 40 280 295 | 4 955 519     | 12,3 %                   |
| Náklady na hospodársku činnosť                          | 44 992 564 | 39 946 273 | 5 046 291     | 12,63 %                  |
| Výsledok hospodárenia z hospodárskej<br>činnosti        | 243 250    | 334 022    | - 90 772      | -27,18 %                 |
| Výnosy z finančnej činnosti                             | 51 867     | 56 438     | - 4 571       | -8,1 %                   |
| Náklady na finančnú činnosť                             | 96 823     | 94 279     | 2 544         | 2,7 %                    |
| Výsledok hospodárenia z finančnej<br>činnosti           | - 44 956   | - 37 841   | - 7 115       | 18,8 %                   |
| Výsledok hospodárenia za účtovné obdobie pred zdanením  | 198 294    | 296 181    | - 97 887      | -33,05 %                 |
| Daň z príjmov                                           | 62 866     | 44 055     | 18 811        | 42,7 %                   |
| Daň z príjmov splatná                                   | 108 527    | 117 778    | - 9 251       | -7,85 %                  |
| Daň z príjmov odložená                                  | - 45 661   | - 73 723   | 28 062        | -38,06 %                 |
| Prevod podielov na výsledku hospodárenia<br>spoločníkom | -          | -          | -             | **                       |
| Výsledok hospodárenia za účtovné<br>obdobie po zdanení  | 135 428    | 252 126    | - 116 698     | -46,29 %                 |

**Výsledok hospodárenia z hospodárskej činnosti** za účtovné obdobie od 1.1.2020 do 31.12. 2020 medziročne poklesol o 91 tis. EUR, teda o cca 27,2 % a dosiahol hodnotu **243 tis. EUR**.

**Výsledok hospodárenia z finančnej činnosti** za účtovné obdobie od 1.1.2020 do 31.12.2020 medziročne poklesol o 7 tis. EUR, teda o cca 18,8% a dosiahol hodnotu **- 45 tis. EUR**.

Nasledujúci graf prehľadne ukazuje hodnoty výsledkov hospodárenia v rokoch 2020 a 2019.